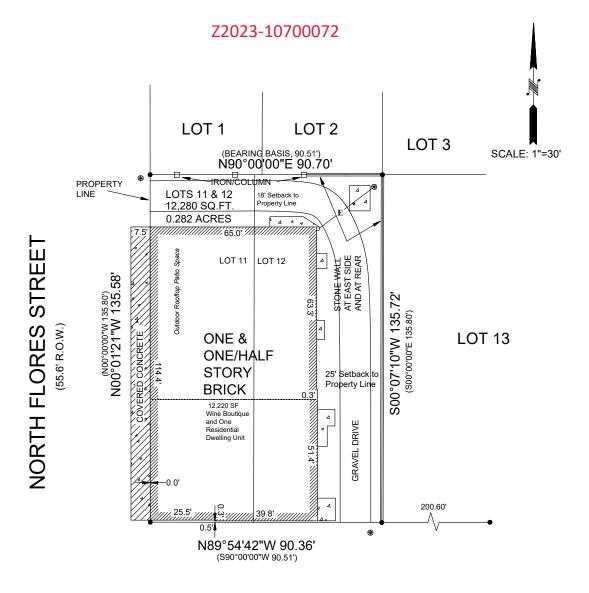

## Flood Zone Information

As scaled from FEMA'S FLOOD INSURANCE RATE mmunity No. , <u>P2006415</u>lo. 02t1169-902act is in Zone and MAP, Community No. is not in a special flood hazard zone.

POST OFFICE BOX 1036 **HELOTES, TEXAS 78023-1036** 

210-372-9500 Fax 210-372-9999

G. F. NO. <u>132299</u> DATE: March 21, 2004

JOB & INV. NO. 6080

Bearing Basis and Right-of-Way set per official records. OFFICIAL RECORDS OF BEXAR COUNTY, TEXAS.

LEGEND = FND IRON ROD

() = RECORD ⊕ = POWER POLE

**ELECTRICITY LINE** — E——E — E

Being Lots 11 and 12, Block 29, New City Block 1841, in LAUREL HEIGHTS ADDITION, an addition in the City of San Antonio, Bexar County, Texas.

I, Will Perrin, Registered Professional Land Surveyor, State of Texas, do hereby certify that the above Plat represents an actual survey made on the ground on this day under my supervision, and there are no discrepancies, conflicts, shortages in area or boundary lines, or any encroachments, or overlapping of improvements, to the best of my knowledge and belief, except as shown herein.

From: "C-1" Light Commercial District To: "C-1 CD IDZ" Light Commercial Infill Development Zone District with a Conditional Use for a Wine Bar

Registered Professional Land Surveyor Texas Registration No. 5443